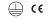

## inVision45 Recessed

52W / 3760lm / 3000K / DALl / Medium 31° / 1215mm

63889

Design: O/M + Bartenbach GmbH Recessed luminaire with housing made of aluminium with electrostatic 100% polyester paint with textured finish.

🖅 47x1205

Luminaire

61,2W

3760lm

61lm/W

73%

<10