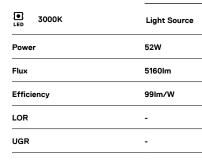

urce. Fitting accessories ordered separately.

LED CRI>90 / >50.000h, L80/B10 / 2-step MacAdam Power supply included. IP20 | 230Vac | 50/60Hz





## Finishes

.01 White / RAL 9010
.02 Black / RAL 9005

Mandatory

51027 Recessed fitting acessory

For the specific supply of "DALI 2" drivers, please contact: support@om-light.com

O/M recommends that any false ceilings intended for recessed products should be installed only after the products to be used have been chosen. The same applies when preparing openings for this type of product. O/M recommends reinforcing false ceilings close to any such openings, in accordance with the characteristics of the product to be recessed. The cutout dimensions are for plasterboard ceilings. For other type of material please contact: support@om-light.com





🖅 47x1205

Luminaire

61,2W

3760lm

61lm/W

73%

<10