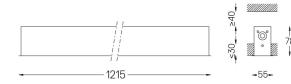

## inVision45 Recessed

52W / 3760lm / 3000K / DALl / Medium 31° / 1215mm

63889

Design: O/M + Bartenbach GmbH Recessed luminaire with housing made of aluminium with electrostatic 100% polyester paint with textured finish.