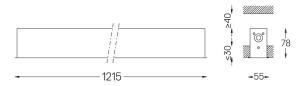

## inVision45 Recessed

27W / 1880lm / 3000K / DALI / Medium 31° / 1215mm

63888

Design: O/M + Bartenbach GmbH Recessed luminaire with housing made of aluminium with electrostatic 100% polyester paint with textured finish.

Aluminium anodised end caps with electrostatic 100% polyester paint with textured-finish. Housing and perforated cover plate made of aluminium with textured-paint finish. With the latest Bartenbach GmbH technology, inVision45 is a discreet solution, that can use great light distribution and visual comfort from a nearly invisible source. Fitting accessories ordered separately.