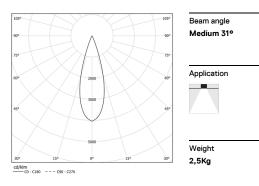

LED CRI>90 / >50.000h, L80/B10 / 2-step MacAdam Power supply included. IP20 | 230Vac | 50/60Hz

| <b>●</b> 3000K | Light Source | Luminaire |
|----------------|--------------|-----------|
| Power          | 27W          | 32,9W     |
| Flux           | 2580lm       | 1880lm    |
| Efficiency     | 96lm/W       | 57lm/W    |
| LOR            | -            | 73%       |
| UGR            | -            | <10       |