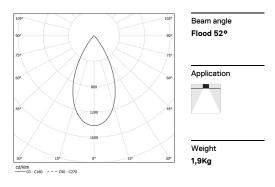

LED CRI>90 / >50.000h, L80/B10 / 2-step MacAdam Power supply included. IP20 | 230Vac | 50/60Hz

| 1000K      | Light Source | Luminaire |
|------------|--------------|-----------|
| Power      | 39W          | 45,9W     |
| Flux       | 3870lm       | 2940lm    |
| Efficiency | 99lm/W       | 64lm/W    |
| LOR        | -            | 76%       |
| UGR        | -            | <16       |
|            |              |           |