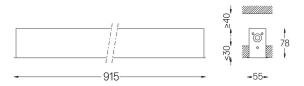

mm ∠Z 47x905

Finishes

O .01 White / RAL 9010 ● .02 Black / RAL 9005

Mandatory 51027 Recessed fitting acessory

For the specific supply of "DALI 2" drivers, please contact: support@om-light.com

O/M recommends that any false ceilings intended for recessed products should be installed only after the products to be used have been chosen. The same applies when preparing openings for this type of product. O/M recommends reinforcing false ceilings close to any such openings, in accordance with the characteristics of the product to be recessed. The cutout dimensions are for plasterboard ceilings. For other type of material please contact: support@om-light.com