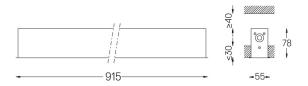

mm ∠Z 47x905

Finishes

O .01 White / RAL 9010 ● .02 Black / RAL 9005

Mandatory 51027 Recessed fitting acessory

For the specific supply of "DALI 2" drivers, please contact: support@om-light.com

O/M recommends that any false ceilings intended for recessed products should be installed only after the products to be used have been chosen. The same applies when preparing openings for this type of product. O/M recommends reinforcing false ceilings close to any such openings, in accordance with the characteristics of the product to be recessed. The cutout dimensions are for plasterboard ceilings. For other type of material please contact: support@om-light.com