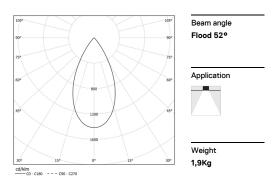

LED CRI>90 / >50.000h, L80/B10 / 2-step MacAdam Power supply included. IP20 | 230Vac | 50/60Hz

| <b>3000</b> K | Light Source | Luminaire |
|---------------|--------------|-----------|
| Power         | 21W          | 25,6W     |
| Flux          | 1935lm       | 1470lm    |
| Efficiency    | 92lm/W       | 57lm/W    |
| LOR           | -            | 76%       |
| UGR           | -            | <13       |