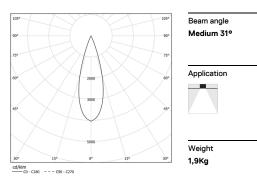

LED CRI>90 / >50.000h, L80/B10 / 2-step MacAdam Power supply included. IP20 | 230Vac | 50/60Hz

| . 3000K    | Light Source | Luminaire |
|------------|--------------|-----------|
| Power      | 21W          | 25,6W     |
| Flux       | 1935lm       | 1410lm    |
| Efficiency | 92lm/W       | 55lm/W    |
| LOR        | -            | 73%       |
| UGR        | -            | <10       |