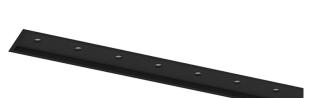

## inVision45 Recessed

21W / 1410lm / 3000K / DALI / Medium 31° / 915mm

63884

Design: O/M + Bartenbach GmbH Recessed luminaire with housing made of aluminium with electrostatic 100% polyester paint with textured finish.

Aluminium anodised end caps with electrostatic 100% polyester paint with textured-finish. Housing and perforated cover plate made of aluminium with textured-paint finish. With the latest Bartenbach GmbH technology, inVision45 is a discreet solution, that can use great light distribution and visual comfort from a nearly invisible source. Fitting accessories ordered separately.