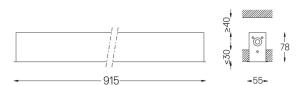

## inVision45 Recessed

21W / 1410lm / 3000K / DALI / Medium 31° / 915mm

63884

Design: O/M + Bartenbach GmbH Recessed luminaire with housing made of aluminium with electrostatic 100% polyester paint with textured finish.