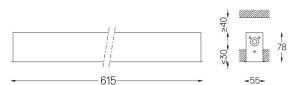

## inVision45 Recessed

26W / 1960lm / 3000K / DALI / Flood 52° / 615mm

63883

Design: O/M + Bartenbach GmbH Recessed luminaire with housing made of aluminium with electrostatic 100% polyester paint with textured finish.

mm ∠Z 47x605

Finishes

O .01 White / RAL 9010 ● .02 Black / RAL 9005

Mandatory 51027 Recessed fitting acessory

For the specific supply of "DALI 2" drivers, please contact: support@om-light.com

O/M recommends that any false ceilings intended for recessed products should be installed only after the products to be used have been chosen. The same applies when preparing openings for this type of product. O/M recommends reinforcing false ceilings close to any such openings, in accordance with the characteristics of the product to be recessed. The cutout dimensions are for plasterboard ceilings. For other type of material please contact: support@om-light.com