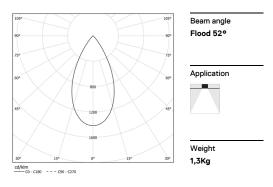

LED CRI>90 / >50.000h, L80/B10 / 2-step MacAdam Power supply included. IP20 | 230Vac | 50/60Hz

| . ■ 3000K  | Light Source | Luminaire |
|------------|--------------|-----------|
| Power      | 26W          | 31,7W     |
| Flux       | 2580lm       | 1960lm    |
| Efficiency | 99lm/W       | 62lm/W    |
| LOR        | -            | 76%       |
| UGR        | -            | <16       |