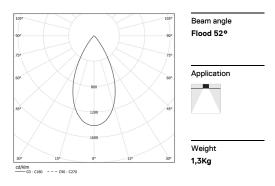

## inVision45 Recessed

14W / 980lm / 3000K / DALI / Flood 52° / 615mm

63882

Design: O/M + Bartenbach GmbH Recessed luminaire with housing made of aluminium with electrostatic 100% polyester paint with textured finish.

LED CRI>90 / >50.000h, L80/B10 / 2-step MacAdam Power supply included. IP20 | 230Vac | 50/60Hz

|            | Light Source | Luminaire |
|------------|--------------|-----------|
| Power      | 14W          | 17,1W     |
| Flux       | 1290lm       | 980lm     |
| Efficiency | 92lm/W       | 57lm/W    |
| LOR        | -            | 76%       |
| UGR        | -            | <13       |
|            |              |           |