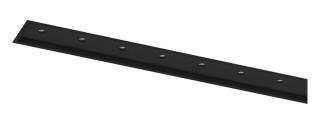

## inVision45 Recessed

14W / 980lm / 3000K / DALI / Flood 52° / 615mm

63882

Design: O/M + Bartenbach GmbH Recessed luminaire with housing made of aluminium with electrostatic 100% polyester paint with textured finish.

Aluminium anodised end caps with electrostatic 100% polyester paint with textured-finish. Housing and perforated cover plate made of aluminium with textured-paint finish. With the latest Bartenbach GmbH technology, inVision45 is a discreet solution, that can use great light distribution and visual comfort from a nearly invisible source. Fitting accessories ordered separately.