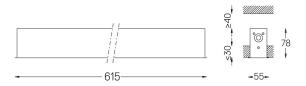

## inVision45 Recessed

14W / 980lm / 3000K / DALI / Flood 52° / 615mm

63882

Design: O/M + Bartenbach GmbH Recessed luminaire with housing made of aluminium with electrostatic 100% polyester paint with textured finish.

Aluminium anodised end caps with electrostatic 100% polyester paint with textured-finish. Housing and perforated cover plate made of aluminium with textured-paint finish. With the latest Bartenbach GmbH technology, inVision45 is a discreet solution, that can use great light distribution and visual comfort from a nearly invisible source. Fitting accessories ordered separately.