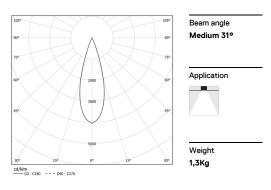

LED CRI>90 / >50.000h, L80/B10 / 2-step MacAdam Power supply included. IP20 | 230Vac | 50/60Hz

| 3000K      | Light Source | Luminaire |
|------------|--------------|-----------|
| Power      | 26W          | 31,7W     |
| Flux       | 2580lm       | 1880lm    |
| Efficiency | 99lm/W       | 59lm/W    |
| LOR        | -            | 73%       |
| UGR        | -            | <10       |
|            |              |           |