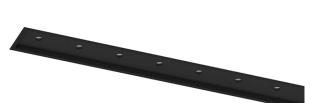

## inVision45 Recessed

26W / 1880lm / 3000K / DALI / Medium 31° / 615mm

63881

Design: O/M + Bartenbach GmbH Recessed luminaire with housing made of aluminium with electrostatic 100% polyester paint with textured finish.

Aluminium anodised end caps with electrostatic 100% polyester paint with textured-finish. Housing and perforated cover plate made of aluminium with textured-paint finish. With the latest Bartenbach GmbH technology, inVision45 is a discreet solution, that can use great light distribution and visual comfort from a nearly invisible source. Fitting accessories ordered separately.