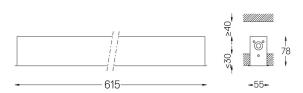

## inVision45 Recessed

26W / 1880lm / 3000K / DALI / Medium 31° / 615mm

63881

Design: O/M + Bartenbach GmbH Recessed luminaire with housing made of aluminium with electrostatic 100% polyester paint with textured finish.

Aluminium anodised end caps with electrostatic 100% polyester paint with textured-finish. Housing and perforated cover plate made of aluminium with textured-paint finish. With the latest Bartenbach GmbH technology, inVision45 is a discreet solution, that can use great light distribution and visual comfort from a nearly invisible source. Fitting accessories ordered separately.