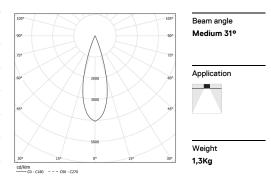

LED CRI>90 / >50.000h, L80/B10 / 2-step MacAdam Power supply included. IP20 | 230Vac | 50/60Hz

| 3000K      | Light Source | Luminaire |
|------------|--------------|-----------|
| Power      | 14W          | 17,1W     |
| Flux       | 1290lm       | 940lm     |
| Efficiency | 92lm/W       | 55lm/W    |
| LOR        | -            | 73%       |
| UGR        | -            | <10       |
|            |              |           |