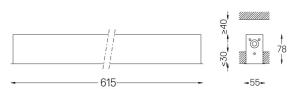

## inVision45 Recessed

14W / 940Im / 3000K / DALI / Medium 31° / 615mm

63880

Design: O/M + Bartenbach GmbH Recessed luminaire with housing made of aluminium with electrostatic 100% polyester paint with textured finish.

51027 Recessed fitting acessory

Finishes

For the specific supply of "DALI 2" drivers, please contact: support@om-light.com

O/M recommends that any false ceilings intended for recessed products should be installed only after the products to be used have been chosen. The same applies when preparing openings for this type of product. O/M recommends reinforcing false ceilings close to any such openings, in accordance with the characteristics of the product to be recessed. The cutout dimensions are for plasterboard ceilings. For other type of material please contact: support@om-light.com