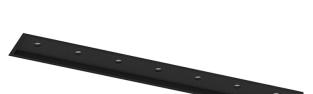

## inVision45 Recessed

14W / 940Im / 3000K / DALI / Medium 31° / 615mm

63880

Design: O/M + Bartenbach GmbH Recessed luminaire with housing made of aluminium with electrostatic 100% polyester paint with textured finish.

Aluminium anodised end caps with electrostatic 100% polyester paint with textured-finish. Housing and perforated cover plate made of aluminium with textured-paint finish. With the latest Bartenbach GmbH technology, inVision45 is a discreet solution, that can use great light distribution and visual comfort from a nearly invisible source. Fitting accessories ordered separately.