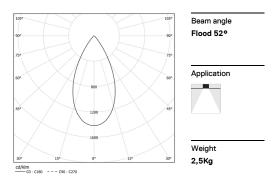

## inVision45 Recessed

52W / 3920lm / 3000K / On/Off / Flood 52° / 1215mm

Design: O/M + Bartenbach GmbH

63879

Aluminium anodised end caps with electrostatic 100% polyester paint with textured-finish. Housing and perforated cover plate made of aluminium with textured-paint finish. With the latest Bartenbach GmbH technology, inVision45 is a discreet solution, that can use great light distribution and visual comfort from a nearly invisible source. Fitting accessories ordered separately.

LED CRI>90 / >50.000h, L80/B10 / 2-step MacAdam Power supply included. IP20 | 230Vac | 50/60Hz

| 1000K      | Light Source | Luminaire |
|------------|--------------|-----------|
| Power      | 52W          | 61,2W     |
| Flux       | 5160lm       | 3920lm    |
| Efficiency | 99lm/W       | 64lm/W    |
| LOR        | -            | 76%       |
| UGR        | -            | <16       |
|            |              |           |