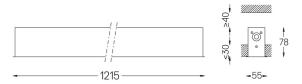

## inVision45 Recessed

52W / 3920lm / 3000K / On/Off / Flood 52° / 1215mm

Design: O/M + Bartenbach GmbH

63879

Aluminium anodised end caps with electrostatic 100% polyester paint with textured-finish. Housing and perforated cover plate made of aluminium with textured-paint finish. With the latest Bartenbach GmbH technology, inVision45 is a discreet solution, that can use great light distribution and visual comfort from a nearly invisible source. Fitting accessories ordered separately.

mm 47x1205