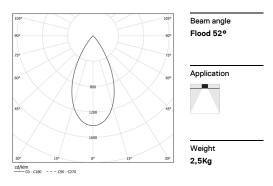

## inVision45 Recessed

27W / 1960lm / 3000K / On/Off / Flood 52° / 1215mm

Design: O/M + Bartenbach GmbH

63878

100% polyester paint with textured-finish. Housing and perforated cover plate made of aluminium with textured-paint finish. With the latest Bartenbach GmbH technology, inVision45 is a discreet solution, that can use great light distribution and visual comfort from a nearly invisible source. Fitting accessories ordered separately.

LED CRI>90 / >50.000h, L80/B10 / 2-step MacAdam Power supply included. IP20 | 230Vac | 50/60Hz

| 3000K      | Light Source | Luminaire |
|------------|--------------|-----------|
| Power      | 27W          | 32,9W     |
| Flux       | 2580lm       | 1960lm    |
| Efficiency | 96lm/W       | 60lm/W    |
| LOR        | -            | 76%       |
| UGR        | -            | <13       |