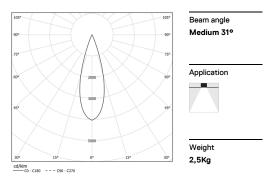

## inVision45 Recessed

52W / 3760lm / 3000K / On/Off / Medium 31° / 1215mm

63877

Design: O/M + Bartenbach GmbH Recessed luminaire with housing made of aluminium with electrostatic 100% polyester paint with textured finish.

LED CRI>90 / >50.000h, L80/B10 / 2-step MacAdam Power supply included. IP20 | 230Vac | 50/60Hz

| ● 3000K    | Light Source | Luminaire |
|------------|--------------|-----------|
| Power      | 52W          | 61,2W     |
| Flux       | 5160lm       | 3760lm    |
| Efficiency | 99lm/W       | 61lm/W    |
| LOR        | -            | 73%       |
| UGR        | -            | <10       |