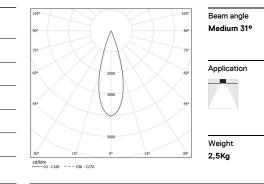

## Image: symbol of text Source Power 27W Flux 2580lm Efficiency 96lm/W LOR UGR

**m**m

🖅 47x1205

Luminaire

32,9W

1880lm

57lm/W

73%