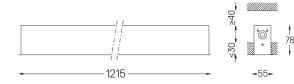

## Finishes

.01 White / RAL 9010
 .02 Black / RAL 9005

Mandatory

51027 Recessed fitting acessory

O/M recommends that any false ceilings intended for recessed products should be installed only after the products to be used have been chosen. The same applies when preparing openings for this type of product. O/M recommends reinforcing false ceilings close to any such openings, in accordance with the characteristics of the product to be recessed. The cutout dimensions are for plasterboard ceilings. For other type of material please contact: support@om-light.com