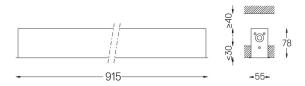

## inVision45 Recessed

39W / 2940lm / 3000K / On/Off / Flood 52° / 915mm

63875

Design: O/M + Bartenbach GmbH Recessed luminaire with housing made of aluminium with electrostatic 100% polyester paint with textured finish.

mm ∠Z 47x905