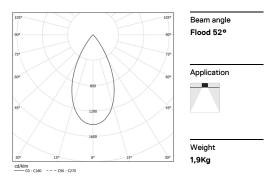

## inVision45 Recessed

39W / 2940lm / 3000K / On/Off / Flood 52° / 915mm

63875

Design: O/M + Bartenbach GmbH Recessed luminaire with housing made of aluminium with electrostatic 100% polyester paint with textured finish.

LED CRI>90 / >50.000h, L80/B10 / 2-step MacAdam Power supply included. IP20 | 230Vac | 50/60Hz

| .ED 3000K  | Light Source | Luminaire |
|------------|--------------|-----------|
| Power      | 39W          | 45,9W     |
| Flux       | 3870lm       | 2940lm    |
| Efficiency | 99lm/W       | 64lm/W    |
| LOR        | -            | 76%       |
| UGR        | -            | <16       |