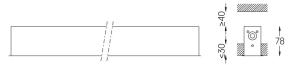

## Mandatory 51027 Recessed fitting acessory

O/M recommends that any false ceilings intended for recessed products should be installed only after the products to be used have been chosen. The same applies when preparing openings for this type of product. O/M recommends reinforcing false ceilings close to any such openings, in accordance with the characteristics of the product to be recessed. The cutout dimensions are for plasterboard ceilings. For other type of material please contact: support@om-light.com