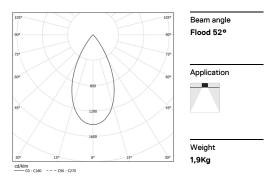

## inVision45 Recessed

21W / 1470lm / 3000K / On/Off / Flood 52° / 915mm

63874

Aluminium anodised end caps with electrostatic 100% polyester paint with textured-finish. Housing and perforated cover plate made of aluminium with textured-paint finish. With the latest Bartenbach GmbH technology, inVision45 is a discreet solution, that can use great light distribution and visual comfort from a nearly invisible source. Fitting accessories ordered separately.

LED CRI>90 / >50.000h, L80/B10 / 2-step MacAdam Power supply included. IP20 | 230Vac | 50/60Hz

| 1000K      | Light Source | Luminaire |
|------------|--------------|-----------|
| Power      | 21W          | 25,6W     |
| Flux       | 1935lm       | 1470lm    |
| Efficiency | 92lm/W       | 57lm/W    |
| LOR        | -            | 76%       |
| UGR        | -            | <13       |
|            |              |           |