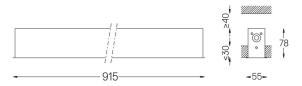

## inVision45 Recessed

39W / 2820lm / 3000K / On/Off / Medium 31° / 915mm

Design: O/M + Bartenbach GmbH

63873

100% polyester paint with textured-finish. Housing and perforated cover plate made of aluminium with textured-paint finish. With the latest Bartenbach GmbH technology, inVision45 is a discreet solution, that can use great light distribution and visual comfort from a nearly invisible source. Fitting accessories ordered separately.

mm △ 47x905

Finishes

Mandatory 51027 Recessed fitting acessory

O/M recommends that any false ceilings intended for recessed products should be installed only after the products to be used have been chosen. The same applies when preparing openings for this type of product. O/M recommends reinforcing false ceilings close to any such openings, in accordance with the characteristics of the product to be recessed. The cutout dimensions are for plasterboard ceilings. For other type of material please contact: support@om-light.com