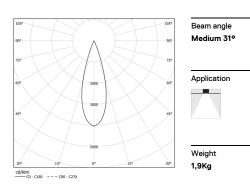

## inVision45 Recessed

39W / 2820lm / 3000K / On/Off / Medium 31° / 915mm

Design: O/M + Bartenbach GmbH

63873

100% polyester paint with textured-finish. Housing and perforated cover plate made of aluminium with textured-paint finish. With the latest Bartenbach GmbH technology, inVision45 is a discreet solution, that can use great light distribution and visual comfort from a nearly invisible source. Fitting accessories ordered separately.