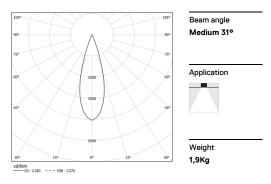

## inVision45 Recessed

21W / 1410Im / 3000K / On/Off / Medium 31° / 915mm

63872

Design: O/M + Bartenbach GmbH Recessed luminaire with housing made of aluminium with electrostatic 100% polyester paint with textured finish.

LED CRI>90 / >50.000h, L80/B10 / 2-step MacAdam Power supply included. IP20 | 230Vac | 50/60Hz

| 3000K      | Light Source | Luminaire |
|------------|--------------|-----------|
| Power      | 21W          | 25,6W     |
| Flux       | 1935lm       | 1410lm    |
| Efficiency | 92lm/W       | 55lm/W    |
| LOR        | -            | 73%       |
| UGR        | -            | <10       |