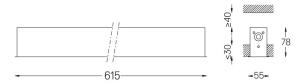

mm ∠Z 47x605

Finishes

O .01 White / RAL 9010 ● .02 Black / RAL 9005

Mandatory 51027 Recessed fitting acessory

O/M recommends that any false ceilings intended for recessed products should be installed only after the products to be used have been chosen. The same applies when preparing openings for this type of product. O/M recommends reinforcing false ceilings close to any such openings, in accordance with the characteristics of the product to be recessed. The cutout dimensions are for plasterboard ceilings. For other type of material please contact: support@om-light.com