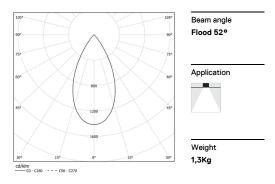

LED CRI>90 / >50.000h, L80/B10 / 2-step MacAdam Power supply included. IP20 | 230Vac | 50/60Hz

| 1000K      | Light Source | Luminaire |
|------------|--------------|-----------|
| Power      | 26W          | 31,7W     |
| Flux       | 2580lm       | 1960lm    |
| Efficiency | 99lm/W       | 62lm/W    |
| LOR        | -            | 76%       |
| UGR        | -            | <16       |
|            |              |           |