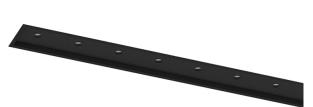

## inVision45 Recessed

26W / 1960lm / 3000K / On/Off / Flood 52° / 615mm

63871

Design: O/M + Bartenbach GmbH Recessed luminaire with housing made of aluminium with electrostatic 100% polyester paint with textured finish.

Aluminium anodised end caps with electrostatic 100% polyester paint with textured-finish. Housing and perforated cover plate made of aluminium with textured-paint finish. With the latest Bartenbach GmbH technology, inVision45 is a discreet solution, that can use great light distribution and visual comfort from a nearly invisible source. Fitting accessories ordered separately.