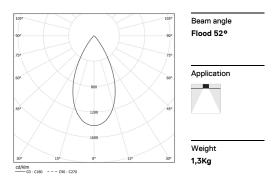

LED CRI>90 / >50.000h, L80/B10 / 2-step MacAdam Power supply included. IP20 | 230Vac | 50/60Hz

| 3000K      | Light Source | Luminaire |
|------------|--------------|-----------|
| Power      | 14W          | 17,1W     |
| Flux       | 1290lm       | 980lm     |
| Efficiency | 92lm/W       | 57lm/W    |
| LOR        | -            | 76%       |
| UGR        | -            | <13       |