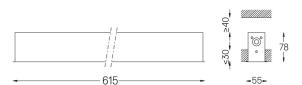

## inVision45 Recessed

14W / 980lm / 3000K / On/Off / Flood 52° / 615mm

63870

Design: O/M + Bartenbach GmbH Recessed luminaire with housing made of aluminium with electrostatic 100% polyester paint with textured finish.