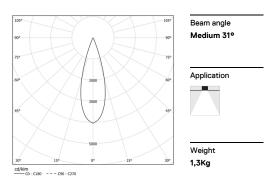

## inVision45 Recessed

26W / 1880lm / 3000K / On/Off / Medium 31° / 615mm

63869

Design: O/M + Bartenbach GmbH Recessed luminaire with housing made of aluminium with electrostatic 100% polyester paint with textured finish.

LED CRI>90 / >50.000h, L80/B10 / 2-step MacAdam Power supply included. IP20 | 230Vac | 50/60Hz

| 1000K      | Light Source | Luminaire |
|------------|--------------|-----------|
| Power      | 26W          | 31,7W     |
| Flux       | 2580lm       | 1880lm    |
| Efficiency | 99lm/W       | 59lm/W    |
| LOR        | -            | 73%       |
| UGR        | -            | <10       |