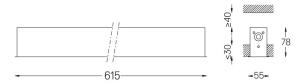

## inVision45 Recessed

14W / 940Im / 3000K / On/Off / Medium 31° / 615mm

Design: O/M + Bartenbach GmbH

63868

Aluminium anodised end caps with electrostatic 100% polyester paint with textured-finish. Housing and perforated cover plate made of aluminium with textured-paint finish. With the latest Bartenbach GmbH technology, inVision45 is a discreet solution, that can use great light distribution and visual comfort from a nearly invisible source. Fitting accessories ordered separately.

## Mandatory 51027 Recessed fitting acessory

O/M recommends that any false ceilings intended for recessed products should be installed only after the products to be used have been chosen. The same applies when preparing openings for this type of product. O/M recommends reinforcing false ceilings close to any such openings, in accordance with the characteristics of the product to be recessed. The cutout dimensions are for plasterboard ceilings. For other type of material please contact: support@om-light.com