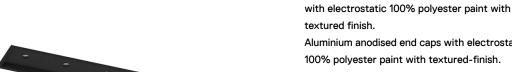

## inVision45 Recessed

14W / 940Im / 3000K / On/Off / Medium 31° / 615mm

Design: O/M + Bartenbach GmbH

63868

Aluminium anodised end caps with electrostatic 100% polyester paint with textured-finish. Housing and perforated cover plate made of aluminium with textured-paint finish. With the latest Bartenbach GmbH technology, inVision45 is a discreet solution, that can use great light distribution and visual comfort from a nearly invisible source. Fitting accessories ordered separately.