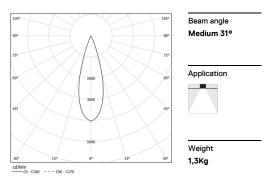

## inVision45 Recessed

14W / 940Im / 3000K / On/Off / Medium 31° / 615mm

Design: O/M + Bartenbach GmbH

63868

Aluminium anodised end caps with electrostatic 100% polyester paint with textured-finish. Housing and perforated cover plate made of aluminium with textured-paint finish. With the latest Bartenbach GmbH technology, inVision45 is a discreet solution, that can use great light distribution and visual comfort from a nearly invisible source. Fitting accessories ordered separately.

Recessed luminaire with housing made of aluminium

LED CRI>90 / >50.000h, L80/B10 / 2-step MacAdam Power supply included. IP20 | 230Vac | 50/60Hz

| 1000K      | Light Source | Luminaire |
|------------|--------------|-----------|
| Power      | 14W          | 17,1W     |
| Flux       | 1290lm       | 940lm     |
| Efficiency | 92lm/W       | 55lm/W    |
| LOR        | -            | 73%       |
| UGR        | -            | <10       |
|            |              |           |