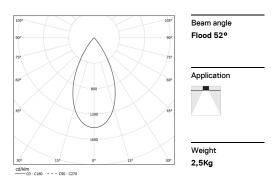

LED CRI>90 / >50.000h, L80/B10 / 2-step MacAdam Power supply included. IP20 | 230Vac | 50/60Hz

| <b>●</b> 2700K | Light Source | Luminaire |
|----------------|--------------|-----------|
| Power          | 52W          | 61,2W     |
| Flux           | 4800lm       | 3640lm    |
| Efficiency     | 92lm/W       | 60lm/W    |
| LOR            | -            | 76%       |
| UGR            | -            | <16       |
|                |              |           |