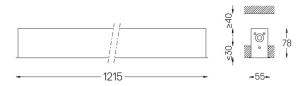

mm 47x1205

Finishes

O .01 White / RAL 9010 ● .02 Black / RAL 9005

Mandatory 51027 Recessed fitting acessory

For the specific supply of "DALI 2" drivers, please contact: support@om-light.com

O/M recommends that any false ceilings intended for recessed products should be installed only after the products to be used have been chosen. The same applies when preparing openings for this type of product. O/M recommends reinforcing false ceilings close to any such openings, in accordance with the characteristics of the product to be recessed. The cutout dimensions are for plasterboard ceilings. For other type of material please contact: support@om-light.com