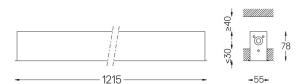

## inVision45 Recessed

27W / 1840lm / 2700K / DALI / Flood 52° / 1215mm

Design: O/M + Bartenbach GmbH

63866

Aluminium anodised end caps with electrostatic 100% polyester paint with textured-finish. Housing and perforated cover plate made of aluminium with textured-paint finish. With the latest Bartenbach GmbH technology, inVision45 is a discreet solution, that can use great light distribution and visual comfort from a nearly invisible source. Fitting accessories ordered separately.