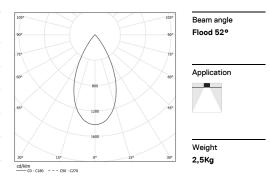

## inVision45 Recessed

27W / 1840lm / 2700K / DALI / Flood 52° / 1215mm

Design: O/M + Bartenbach GmbH

63866

Aluminium anodised end caps with electrostatic 100% polyester paint with textured-finish. Housing and perforated cover plate made of aluminium with textured-paint finish. With the latest Bartenbach GmbH technology, inVision45 is a discreet solution, that can use great light distribution and visual comfort from a nearly invisible source. Fitting accessories ordered separately.

Recessed luminaire with housing made of aluminium

LED CRI>90 / >50.000h, L80/B10 / 2-step MacAdam Power supply included. IP20 | 230Vac | 50/60Hz

| 2700K      | Light Source | Luminaire |
|------------|--------------|-----------|
| Power      | 27W          | 32,9W     |
| Flux       | 2400lm       | 1840lm    |
| Efficiency | 89lm/W       | 56lm/W    |
| LOR        | -            | 77%       |
| UGR        | -            | <13       |
|            |              |           |