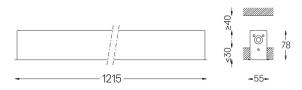

## inVision45 Recessed

52W / 3480lm / 2700K / DALI / Medium 31° / 1215mm

63865

Design: O/M + Bartenbach GmbH Recessed luminaire with housing made of aluminium with electrostatic 100% polyester paint with textured finish.