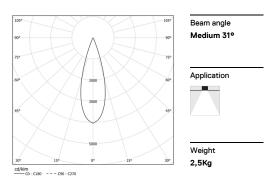

## inVision45 Recessed

52W / 3480lm / 2700K / DALI / Medium 31° / 1215mm

63865

Design: O/M + Bartenbach GmbH Recessed luminaire with housing made of aluminium with electrostatic 100% polyester paint with textured finish.

LED CRI>90 / >50.000h, L80/B10 / 2-step MacAdam Power supply included. IP20 | 230Vac | 50/60Hz

| <b>2700K</b> | Light Source | Luminaire |
|--------------|--------------|-----------|
| Power        | 52W          | 61,2W     |
| Flux         | 4800lm       | 3480lm    |
| Efficiency   | 92lm/W       | 57lm/W    |
| LOR          | -            | 73%       |
| UGR          | -            | <10       |