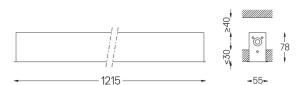

## inVision45 Recessed

27W / 1760lm / 2700K / DALI / Medium 31º / 1215mm

63864

Design: O/M + Bartenbach GmbH Recessed luminaire with housing made of aluminium with electrostatic 100% polyester paint with textured finish.