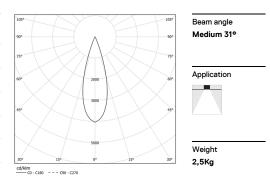

LED CRI>90 / >50.000h, L80/B10 / 2-step MacAdam Power supply included. IP20 | 230Vac | 50/60Hz

| 2700K      | Light Source | Luminaire |
|------------|--------------|-----------|
| Power      | 27W          | 32,9W     |
| Flux       | 2400lm       | 1760lm    |
| Efficiency | 89lm/W       | 53lm/W    |
| LOR        | -            | 73%       |
| UGR        | -            | <10       |
|            |              |           |