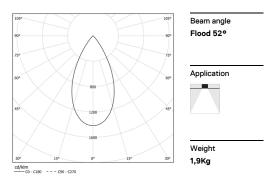

## inVision45 Recessed

39W / 2730Im / 2700K / DALI / Flood 52° / 915mm

63863

Design: O/M + Bartenbach GmbH Recessed luminaire with housing made of aluminium with electrostatic 100% polyester paint with textured finish.

LED CRI>90 / >50.000h, L80/B10 / 2-step MacAdam Power supply included. IP20 | 230Vac | 50/60Hz

| 2700K      | Light Source | Luminaire |
|------------|--------------|-----------|
| Power      | 39W          | 45,9W     |
| Flux       | 3600lm       | 2730lm    |
| Efficiency | 92lm/W       | 60lm/W    |
| LOR        | -            | 76%       |
| UGR        | -            | <16       |
|            |              |           |