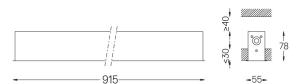

## inVision45 Recessed

39W / 2730Im / 2700K / DALI / Flood 52° / 915mm

63863

Design: O/M + Bartenbach GmbH Recessed luminaire with housing made of aluminium with electrostatic 100% polyester paint with textured finish.