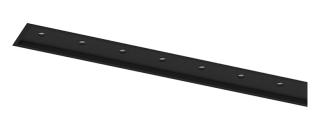

## inVision45 Recessed

39W / 2730Im / 2700K / DALI / Flood 52° / 915mm

63863

Design: O/M + Bartenbach GmbH Recessed luminaire with housing made of aluminium with electrostatic 100% polyester paint with textured finish.

Aluminium anodised end caps with electrostatic 100% polyester paint with textured-finish. Housing and perforated cover plate made of aluminium with textured-paint finish. With the latest Bartenbach GmbH technology, inVision45 is a discreet solution, that can use great light distribution and visual comfort from a nearly invisible source. Fitting accessories ordered separately.