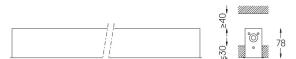

## inVision45 Recessed

39W / 2610lm / 2700K / DALI / Medium 31° / 915mm

63861

Design: O/M + Bartenbach GmbH Recessed luminaire with housing made of aluminium with electrostatic 100% polyester paint with textured finish.

Aluminium anodised end caps with electrostatic 100% polyester paint with textured-finish. Housing and perforated cover plate made of aluminium with textured-paint finish. With the latest Bartenbach GmbH technology, inVision45 is a discreet solution, that can use great light distribution and visual comfort from a nearly invisible source. Fitting accessories ordered separately.