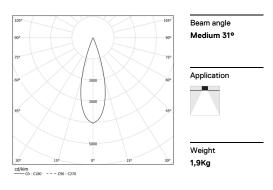

LED CRI>90 / >50.000h, L80/B10 / 2-step MacAdam Power supply included. IP20 | 230Vac | 50/60Hz

| 2700K      | Light Source | Luminaire |
|------------|--------------|-----------|
| Power      | 39W          | 45,9W     |
| Flux       | 3600lm       | 2610lm    |
| Efficiency | 92lm/W       | 57lm/W    |
| LOR        | -            | 73%       |
| UGR        | -            | <10       |
|            |              |           |