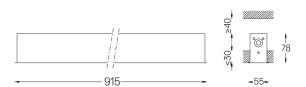

## inVision45 Recessed

21W / 1320lm / 2700K / DALI / Medium 31° / 915mm

63860

Design: O/M + Bartenbach GmbH Recessed luminaire with housing made of aluminium with electrostatic 100% polyester paint with textured finish.