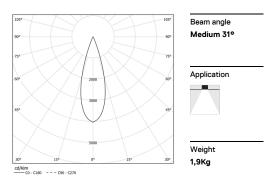

LED CRI>90 / >50.000h, L80/B10 / 2-step MacAdam Power supply included. IP20 | 230Vac | 50/60Hz

| 2700K      | Light Source | Luminaire |
|------------|--------------|-----------|
| Power      | 21W          | 25,6W     |
| Flux       | 1800lm       | 1320lm    |
| Efficiency | 86lm/W       | 52lm/W    |
| LOR        | -            | 73%       |
| UGR        | -            | <10       |