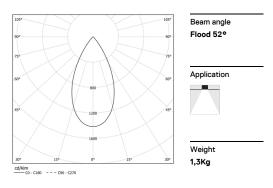

## inVision45 Recessed

26W / 1820lm / 2700K / DALI / Flood 52° / 615mm

63859

Design: O/M + Bartenbach GmbH Recessed luminaire with housing made of aluminium with electrostatic 100% polyester paint with textured finish.

LED CRI>90 / >50.000h, L80/B10 / 2-step MacAdam Power supply included. IP20 | 230Vac | 50/60Hz

| 2700K      | Light Source | Luminaire |
|------------|--------------|-----------|
| Power      | 26W          | 31,7W     |
| Flux       | 2400lm       | 1820lm    |
| Efficiency | 92lm/W       | 57lm/W    |
| LOR        | -            | 76%       |
| UGR        | -            | <16       |
|            |              |           |