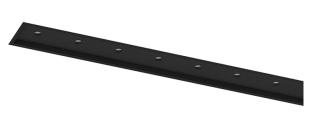

## inVision45 Recessed

26W / 1820lm / 2700K / DALI / Flood 52° / 615mm

63859

Design: O/M + Bartenbach GmbH Recessed luminaire with housing made of aluminium with electrostatic 100% polyester paint with textured finish.

Aluminium anodised end caps with electrostatic 100% polyester paint with textured-finish. Housing and perforated cover plate made of aluminium with textured-paint finish. With the latest Bartenbach GmbH technology, inVision45 is a discreet solution, that can use great light distribution and visual comfort from a nearly invisible source. Fitting accessories ordered separately.