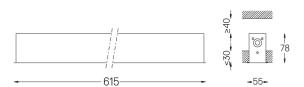

mm ∠Z 47x605

Finishes

O .01 White / RAL 9010 ● .02 Black / RAL 9005

Mandatory 51027 Recessed fitting acessory

For the specific supply of "DALI 2" drivers, please contact: support@om-light.com

O/M recommends that any false ceilings intended for recessed products should be installed only after the products to be used have been chosen. The same applies when preparing openings for this type of product. O/M recommends reinforcing false ceilings close to any such openings, in accordance with the characteristics of the product to be recessed. The cutout dimensions are for plasterboard ceilings. For other type of material please contact: support@om-light.com