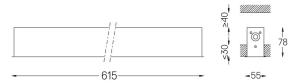

mm ∠Z 47x605

Finishes

O .01 White / RAL 9010 ● .02 Black / RAL 9005

Mandatory 51027 Recessed fitting acessory

For the specific supply of "DALI 2" drivers, please contact: support@om-light.com

O/M recommends that any false ceilings intended for recessed products should be installed only after the products to be used have been chosen. The same applies when preparing openings for this type of product. O/M recommends reinforcing false ceilings close to any such openings, in accordance with the characteristics of the product to be recessed. The cutout dimensions are for plasterboard ceilings. For other type of material please contact: support@om-light.com