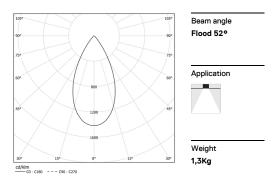

LED CRI>90 / >50.000h, L80/B10 / 2-step MacAdam Power supply included. IP20 | 230Vac | 50/60Hz

| 2700K      | Light Source | Luminaire |
|------------|--------------|-----------|
| Power      | 14W          | 17,1W     |
| Flux       | 1200lm       | 920lm     |
| Efficiency | 86lm/W       | 54lm/W    |
| LOR        | -            | 77%       |
| UGR        | -            | <13       |
|            |              |           |