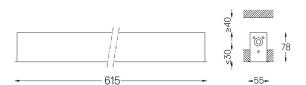

## inVision45 Recessed

26W / 1740lm / 2700K / DALI / Medium 31º / 615mm

63857

Design: O/M + Bartenbach GmbH Recessed luminaire with housing made of aluminium with electrostatic 100% polyester paint with textured finish.

| <u> mm</u> |  | △747x605 |
|------------|--|----------|