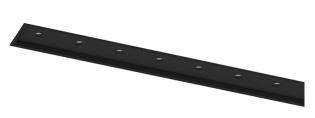

## inVision45 Recessed

26W / 1740lm / 2700K / DALI / Medium 31º / 615mm

63857

Design: O/M + Bartenbach GmbH Recessed luminaire with housing made of aluminium with electrostatic 100% polyester paint with textured finish.

Aluminium anodised end caps with electrostatic 100% polyester paint with textured-finish. Housing and perforated cover plate made of aluminium with textured-paint finish. With the latest Bartenbach GmbH technology, inVision45 is a discreet solution, that can use great light distribution and visual comfort from a nearly invisible source. Fitting accessories ordered separately.