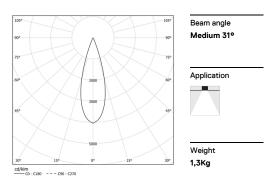

LED CRI>90 / >50.000h, L80/B10 / 2-step MacAdam Power supply included. IP20 | 230Vac | 50/60Hz

| <b>●</b> 2700K | Light Source | Luminaire |  |  |
|----------------|--------------|-----------|--|--|
| Power          | 26W          | 31,7W     |  |  |
| Flux           | 2400lm       | 1740lm    |  |  |
| Efficiency     | 92lm/W       | 55lm/W    |  |  |
| LOR            | -            | 73%       |  |  |
| UGR            | -            | <10       |  |  |
|                |              |           |  |  |