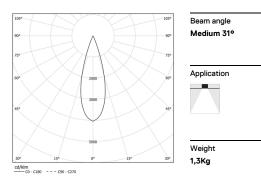

LED CRI>90 / >50.000h, L80/B10 / 2-step MacAdam Power supply included. IP20 | 230Vac | 50/60Hz

| 1 2700K    | Light Source | Luminaire |
|------------|--------------|-----------|
| Power      | 14W          | 17,1W     |
| Flux       | 1200lm       | 880lm     |
| Efficiency | 86lm/W       | 52lm/W    |
| LOR        | -            | 73%       |
| UGR        | -            | <10       |