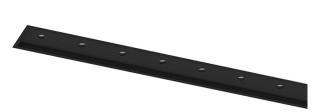

## inVision45 Recessed

14W / 880lm / 2700K / DALI / Medium 31° / 615mm

63856

Design: O/M + Bartenbach GmbH Recessed luminaire with housing made of aluminium with electrostatic 100% polyester paint with textured finish.

Aluminium anodised end caps with electrostatic 100% polyester paint with textured-finish. Housing and perforated cover plate made of aluminium with textured-paint finish. With the latest Bartenbach GmbH technology, inVision45 is a discreet solution, that can use great light distribution and visual comfort from a nearly invisible source. Fitting accessories ordered separately.