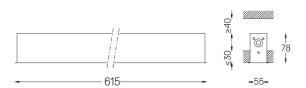

## inVision45 Recessed

14W / 880lm / 2700K / DALI / Medium 31° / 615mm

63856

Design: O/M + Bartenbach GmbH Recessed luminaire with housing made of aluminium with electrostatic 100% polyester paint with textured finish.

Aluminium anodised end caps with electrostatic 100% polyester paint with textured-finish. Housing and perforated cover plate made of aluminium with textured-paint finish. With the latest Bartenbach GmbH technology, inVision45 is a discreet solution, that can use great light distribution and visual comfort from a nearly invisible source. Fitting accessories ordered separately.