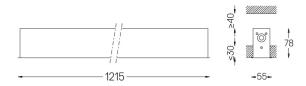

| <u>mm</u> | ∠∠ 47x1205 | _ |
|-----------|------------|---|

## Finishes

O .01 White / RAL 9010 ● .02 Black / RAL 9005

Mandatory 51027 Recessed fitting acessory

O/M recommends that any false ceilings intended for recessed products should be installed only after the products to be used have been chosen. The same applies when preparing openings for this type of product. O/M recommends reinforcing false ceilings close to any such openings, in accordance with the characteristics of the product to be recessed. The cutout dimensions are for plasterboard ceilings. For other type of material please contact: support@om-light.com