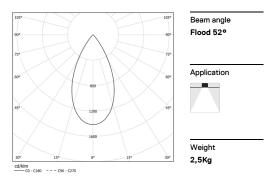

## inVision45 Recessed

52W / 3640lm / 2700K / On/Off / Flood 52° / 1215mm

63855

Design: O/M + Bartenbach GmbH Recessed luminaire with housing made of aluminium with electrostatic 100% polyester paint with textured finish.

LED CRI>90 / >50.000h, L80/B10 / 2-step MacAdam Power supply included. IP20 | 230Vac | 50/60Hz

| 2700K      | Light Source | Luminaire |
|------------|--------------|-----------|
| Power      | 52W          | 61,2W     |
| Flux       | 4800lm       | 3640lm    |
| Efficiency | 92lm/W       | 60lm/W    |
| LOR        | -            | 76%       |
| UGR        | -            | <16       |