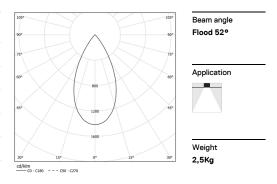

## inVision45 Recessed

27W / 1840Im / 2700K / On/Off / Flood 52° / 1215mm

63854

Design: O/M + Bartenbach GmbH Recessed luminaire with housing made of aluminium with electrostatic 100% polyester paint with textured finish.

LED CRI>90 / >50.000h, L80/B10 / 2-step MacAdam Power supply included. IP20 | 230Vac | 50/60Hz

| <b>●</b> 2700K | Light Source | Luminaire |
|----------------|--------------|-----------|
| Power          | 27W          | 32,9W     |
| Flux           | 2400lm       | 1840lm    |
| Efficiency     | 89lm/W       | 56lm/W    |
| LOR            | -            | 77%       |
| UGR            | -            | <13       |
|                |              |           |