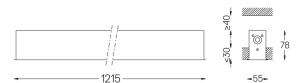

## inVision45 Recessed

27W / 1840Im / 2700K / On/Off / Flood 52° / 1215mm

63854

Design: O/M + Bartenbach GmbH Recessed luminaire with housing made of aluminium with electrostatic 100% polyester paint with textured finish.

## Mandatory 51027 Recessed fitting acessory

O/M recommends that any false ceilings intended for recessed products should be installed only after the products to be used have been chosen. The same applies when preparing openings for this type of product. O/M recommends reinforcing false ceilings close to any such openings, in accordance with the characteristics of the product to be recessed. The cutout dimensions are for plasterboard ceilings. For other type of material please contact: support@om-light.com