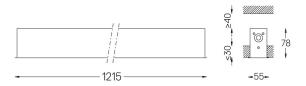

## inVision45 Recessed

52W / 3480lm / 2700K / On/Off / Medium 31° / 1215mm

63853

Design: O/M + Bartenbach GmbH Recessed luminaire with housing made of aluminium with electrostatic 100% polyester paint with textured finish.

## Mandatory 51027 Recessed fitting acessory

O/M recommends that any false ceilings intended for recessed products should be installed only after the products to be used have been chosen. The same applies when preparing openings for this type of product. O/M recommends reinforcing false ceilings close to any such openings, in accordance with the characteristics of the product to be recessed. The cutout dimensions are for plasterboard ceilings. For other type of material please contact: support@om-light.com