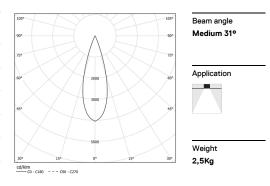

LED CRI>90 / >50.000h, L80/B10 / 2-step MacAdam Power supply included. IP20 | 230Vac | 50/60Hz

| 1 2700K    | Light Source | Luminaire |
|------------|--------------|-----------|
| Power      | 52W          | 61,2W     |
| Flux       | 4800lm       | 3480lm    |
| Efficiency | 92lm/W       | 57lm/W    |
| LOR        | -            | 73%       |
| UGR        | -            | <10       |