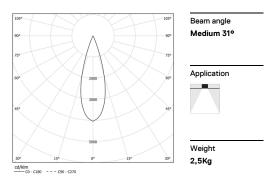

LED CRI>90 / >50.000h, L80/B10 / 2-step MacAdam Power supply included. IP20 | 230Vac | 50/60Hz

| <b>2700K</b> | Light Source | Luminaire |
|--------------|--------------|-----------|
| Power        | 27W          | 32,9W     |
| Flux         | 2400lm       | 1760lm    |
| Efficiency   | 89lm/W       | 53lm/W    |
| LOR          | -            | 73%       |
| UGR          | -            | <10       |