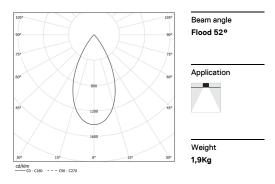

LED CRI>90 / >50.000h, L80/B10 / 2-step MacAdam Power supply included. IP20 | 230Vac | 50/60Hz

| <b>●</b> 2700K | Light Source | Luminaire |
|----------------|--------------|-----------|
| Power          | 39W          | 45,9W     |
| Flux           | 3600lm       | 2730lm    |
| Efficiency     | 92lm/W       | 60lm/W    |
| LOR            | -            | 76%       |
| UGR            | -            | <16       |
|                |              |           |