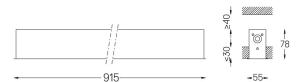

mm ∠Z 47x905

Finishes

O .01 White / RAL 9010 ● .02 Black / RAL 9005

Mandatory 51027 Recessed fitting acessory

O/M recommends that any false ceilings intended for recessed products should be installed only after the products to be used have been chosen. The same applies when preparing openings for this type of product. O/M recommends reinforcing false ceilings close to any such openings, in accordance with the characteristics of the product to be recessed. The cutout dimensions are for plasterboard ceilings. For other type of material please contact: support@om-light.com