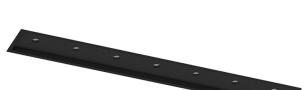

## inVision45 Recessed

39W / 2730lm / 2700K / On/Off / Flood 52° / 915mm

63851

Design: O/M + Bartenbach GmbH Recessed luminaire with housing made of aluminium with electrostatic 100% polyester paint with textured finish.

Aluminium anodised end caps with electrostatic 100% polyester paint with textured-finish. Housing and perforated cover plate made of aluminium with textured-paint finish. With the latest Bartenbach GmbH technology, inVision45 is a discreet solution, that can use great light distribution and visual comfort from a nearly invisible source. Fitting accessories ordered separately.

mm ∠Z 47x905

Finishes

O .01 White / RAL 9010 ● .02 Black / RAL 9005

Mandatory 51027 Recessed fitting acessory

O/M recommends that any false ceilings intended for recessed products should be installed only after the products to be used have been chosen. The same applies when preparing openings for this type of product. O/M recommends reinforcing false ceilings close to any such openings, in accordance with the characteristics of the product to be recessed. The cutout dimensions are for plasterboard ceilings. For other type of material please contact: support@om-light.com