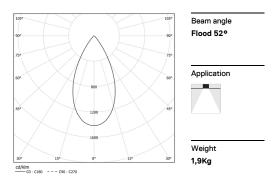

LED CRI>90 / >50.000h, L80/B10 / 2-step MacAdam Power supply included. IP20 | 230Vac | 50/60Hz

| © 2700K    | Light Source | Luminaire |
|------------|--------------|-----------|
| Power      | 21W          | 25,6W     |
| Flux       | 1800lm       | 1380lm    |
| Efficiency | 86lm/W       | 54lm/W    |
| LOR        | -            | 77%       |
| UGR        | -            | <13       |