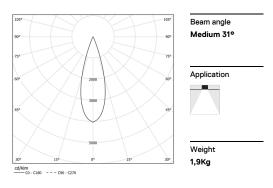

LED CRI>90 / >50.000h, L80/B10 / 2-step MacAdam Power supply included. IP20 | 230Vac | 50/60Hz

| <b>1</b> 2700K | Light Source | Luminaire |
|----------------|--------------|-----------|
| Power          | 39W          | 45,9W     |
| Flux           | 3600lm       | 2610lm    |
| Efficiency     | 92lm/W       | 57lm/W    |
| LOR            | -            | 73%       |
| UGR            | -            | <10       |