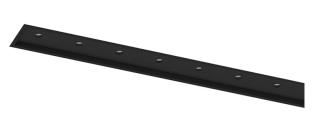

## inVision45 Recessed

39W / 2610Im / 2700K / On/Off / Medium 31° / 915mm

63849

Design: O/M + Bartenbach GmbH Recessed luminaire with housing made of aluminium with electrostatic 100% polyester paint with textured finish.

Aluminium anodised end caps with electrostatic 100% polyester paint with textured-finish. Housing and perforated cover plate made of aluminium with textured-paint finish. With the latest Bartenbach GmbH technology, inVision45 is a discreet solution, that can use great light distribution and visual comfort from a nearly invisible source. Fitting accessories ordered separately.