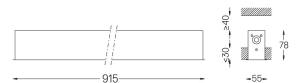

## inVision45 Recessed

39W / 2610Im / 2700K / On/Off / Medium 31° / 915mm

63849

Design: O/M + Bartenbach GmbH Recessed luminaire with housing made of aluminium with electrostatic 100% polyester paint with textured finish.