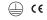

## inVision45 Recessed

21W / 1320lm / 2700K / On/Off / Medium 31° / 915mm

63848

Design: O/M + Bartenbach GmbH Recessed luminaire with housing made of aluminium with electrostatic 100% polyester paint with textured finish.

**m**m

🖅 47x905

Luminaire

25,6W

1320lm

52lm/W

73%

<10