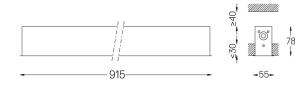

## inVision45 Recessed

21W / 1320lm / 2700K / On/Off / Medium 31° / 915mm

63848

Design: O/M + Bartenbach GmbH Recessed luminaire with housing made of aluminium with electrostatic 100% polyester paint with textured finish.

## Finishes

.01 White / RAL 9010
.02 Black / RAL 9005

Mandatory

51027 Recessed fitting acessory

O/M recommends that any false ceilings intended for recessed products should be installed only after the products to be used have been chosen. The same applies when preparing openings for this type of product. O/M recommends reinforcing false ceilings close to any such openings, in accordance with the characteristics of the product to be recessed. The cutout dimensions are for plasterboard ceilings. For other type of material please contact: support@om-light.com