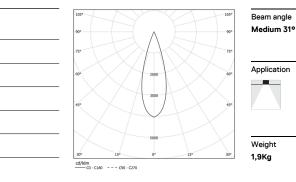

## inVision45 Recessed

21W / 1320lm / 2700K / On/Off / Medium 31° / 915mm

63848

Design: O/M + Bartenbach GmbH Recessed luminaire with housing made of aluminium with electrostatic 100% polyester paint with textured finish.

Aluminium anodised end caps with electrostatic 100% polyester paint with textured-finish. Housing and perforated cover plate made of aluminium with textured-paint finish. With the latest Bartenbach GmbH technology, inVision45 is a discreet solution, that can use great light distribution and visual comfort from a nearly invisible source. Fitting accessories ordered separately.