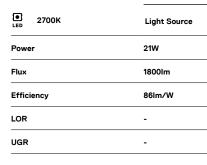

## inVision45 Recessed

21W / 1320lm / 2700K / On/Off / Medium 31° / 915mm

63848

Design: O/M + Bartenbach GmbH Recessed luminaire with housing made of aluminium with electrostatic 100% polyester paint with textured finish.

LED CRI>90 / >50.000h, L80/B10 / 2-step MacAdam Power supply included. IP20 | 230Vac | 50/60Hz

**m**m

🖅 47x905

Luminaire

25,6W

1320lm

52lm/W

73%

<10