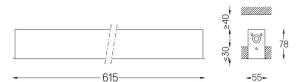

## inVision45 Recessed

26W / 1820Im / 2700K / On/Off / Flood 52° / 615mm

63847

Design: O/M + Bartenbach GmbH Recessed luminaire with housing made of aluminium with electrostatic 100% polyester paint with textured finish.

mm ∠Z 47x605