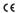

## inVision45 Recessed

26W / 1820Im / 2700K / On/Off / Flood 52° / 615mm

63847

Design: O/M + Bartenbach GmbH Recessed luminaire with housing made of aluminium with electrostatic 100% polyester paint with textured finish.

LED CRI>90 / >50.000h, L80/B10 / 2-step MacAdam Power supply included. IP20 | 230Vac | 50/60Hz

| <b>1</b> 2700K | Light Source | Luminaire |
|----------------|--------------|-----------|
| Power          | 26W          | 31,7W     |
| Flux           | 2400lm       | 1820lm    |
| Efficiency     | 92lm/W       | 57lm/W    |
| LOR            | -            | 76%       |
| UGR            | -            | <16       |