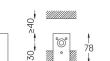

mm ∠Z 47x605

Finishes

O .01 White / RAL 9010 ● .02 Black / RAL 9005

Mandatory 51027 Recessed fitting acessory

O/M recommends that any false ceilings intended for recessed products should be installed only after the products to be used have been chosen. The same applies when preparing openings for this type of product. O/M recommends reinforcing false ceilings close to any such openings, in accordance with the characteristics of the product to be recessed. The cutout dimensions are for plasterboard ceilings. For other type of material please contact: support@om-light.com

615