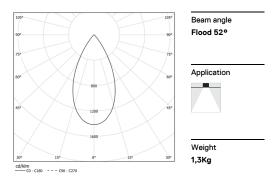

LED CRI>90 / >50.000h, L80/B10 / 2-step MacAdam Power supply included. IP20 | 230Vac | 50/60Hz

| <b>1</b> 2700K | Light Source | Luminaire |
|----------------|--------------|-----------|
| Power          | 14W          | 17,1W     |
| Flux           | 1200lm       | 920lm     |
| Efficiency     | 86lm/W       | 54lm/W    |
| LOR            | -            | 77%       |
| UGR            | -            | <13       |