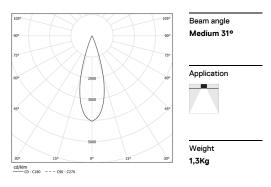

LED CRI>90 / >50.000h, L80/B10 / 2-step MacAdam Power supply included. IP20 | 230Vac | 50/60Hz

| 2700K      | Light Source | Luminaire |
|------------|--------------|-----------|
| Power      | 26W          | 31,7W     |
| Flux       | 2400lm       | 1740lm    |
| Efficiency | 92lm/W       | 55lm/W    |
| LOR        | -            | 73%       |
| UGR        | -            | <10       |