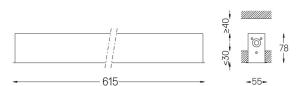

## inVision45 Recessed

26W / 1740Im / 2700K / On/Off / Medium 31° / 615mm

63845

Design: O/M + Bartenbach GmbH Recessed luminaire with housing made of aluminium with electrostatic 100% polyester paint with textured finish.