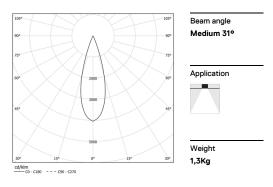

## inVision45 Recessed

14W / 880Im / 2700K / On/Off / Medium 31° / 615mm

63844

Design: O/M + Bartenbach GmbH Recessed luminaire with housing made of aluminium with electrostatic 100% polyester paint with textured finish.

LED CRI>90 / >50.000h, L80/B10 / 2-step MacAdam Power supply included. IP20 | 230Vac | 50/60Hz

| ● 2700K    | Light Source | Luminaire |
|------------|--------------|-----------|
| Power      | 14W          | 17,1W     |
| Flux       | 1200lm       | 880lm     |
| Efficiency | 86lm/W       | 52lm/W    |
| LOR        | -            | 73%       |
| UGR        | -            | <10       |