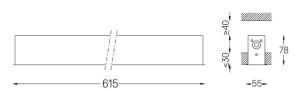

## inVision45 Recessed

14W / 880Im / 2700K / On/Off / Medium 31° / 615mm

63844

Design: O/M + Bartenbach GmbH Recessed luminaire with housing made of aluminium with electrostatic 100% polyester paint with textured finish.

Aluminium anodised end caps with electrostatic 100% polyester paint with textured-finish. Housing and perforated cover plate made of aluminium with textured-paint finish. With the latest Bartenbach GmbH technology, inVision45 is a discreet solution, that can use great light distribution and visual comfort from a nearly invisible source. Fitting accessories ordered separately.