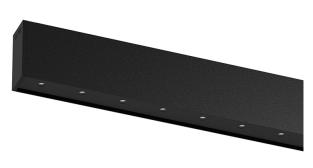

## inVision35 Surface/Pendant

39W / 3870Im / 4000K / DALI / Flood 52° / 911mm

63843

Design: O/M + Bartenbach GmbH Surface or pendant luminaire with housing made of aluminium with electrostatic 100% polyester paint with textured finish.

Aluminium anodised end caps with matt finish or electrostatic 100% polyester paint with texturedfinish.

Housing and perforated cover plate made of aluminium with textured-paint finish. With the latest Bartenbach GmbH technology, inVision35 is a discreet solution, that can use great light distribution and visual comfort from a nearly invisible source. Fitting accessories for pendant version ordered separately.