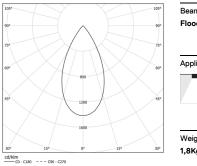

Beam angle Flood 52° Application Weight 1,8Kg

mm

O .01 White / RAL 9010 ● .02 Black / RAL 9005

Finishes

Mandatory 54036 Pendant direct fitting acessory 56051 Clear Base DALI ø60x35mm

For the specific supply of "DALI 2" drivers, please contact: support@om-light.com