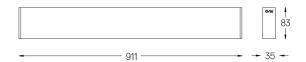

## inVision35 Surface/Pendant

21W / 1950lm / 4000K / DALI / Flood 52° / 911mm

63842

Design: O/M + Bartenbach GmbH Surface or pendant luminaire with housing made of aluminium with electrostatic 100% polyester paint with textured finish.