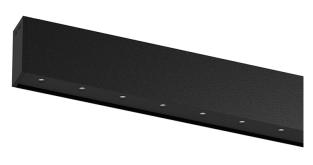

## inVision35 Surface/Pendant

21W / 1950lm / 4000K / DALI / Flood 52° / 911mm

63842

Design: O/M + Bartenbach GmbH Surface or pendant luminaire with housing made of aluminium with electrostatic 100% polyester paint with textured finish.

Aluminium anodised end caps with matt finish or electrostatic 100% polyester paint with texturedfinish.

Housing and perforated cover plate made of aluminium with textured-paint finish. With the latest Bartenbach GmbH technology, inVision35 is a discreet solution, that can use great light distribution and visual comfort from a nearly invisible source. Fitting accessories for pendant version ordered separately.