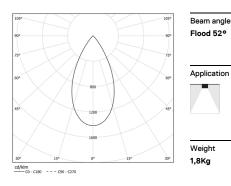

LED CRI>80 / >50.000h, L80/B10 / 2-step MacAdam Power supply included. IP20 | 230Vac | 50/60Hz

| 1000K      | Light Source | Luminaire |
|------------|--------------|-----------|
| Power      | 21W          | 25,6W     |
| Flux       | 2580lm       | 1950lm    |
| Efficiency | 123lm/W      | 76lm/W    |
| LOR        | -            | 76%       |
| UGR        | -            | <13       |
|            |              |           |