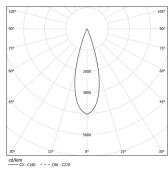

Beam angle Medium 31° Application Weight

1,8Kg

Finishes

O .01 White / RAL 9010 ● .02 Black / RAL 9005

Mandatory 54036 Pendant direct fitting acessory 56051 Clear Base DALI ø60x35mm

For the specific supply of "DALI 2" drivers, please contact: support@om-light.com