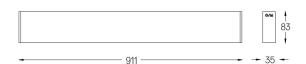

## inVision35 Surface/Pendant

39W / 3720lm / 4000K / DALI / Medium 31º / 911mm

63841

Design: O/M + Bartenbach GmbH Surface or pendant luminaire with housing made of aluminium with electrostatic 100% polyester paint with textured finish.

Beam angle Medium 31° Application Weight

1,8Kg

Finishes

O .01 White / RAL 9010 ● .02 Black / RAL 9005

Mandatory 54036 Pendant direct fitting acessory 56051 Clear Base DALI ø60x35mm

For the specific supply of "DALI 2" drivers, please contact: support@om-light.com