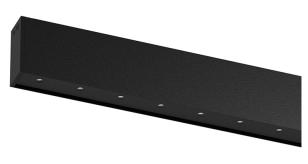

## inVision35 Surface/Pendant

39W / 3720lm / 4000K / DALI / Medium 31º / 911mm

63841

Design: O/M + Bartenbach GmbH Surface or pendant luminaire with housing made of aluminium with electrostatic 100% polyester paint with textured finish.

Aluminium anodised end caps with matt finish or electrostatic 100% polyester paint with texturedfinish.

Housing and perforated cover plate made of aluminium with textured-paint finish. With the latest Bartenbach GmbH technology, inVision35 is a discreet solution, that can use great light distribution and visual comfort from a nearly invisible source. Fitting accessories for pendant version ordered separately.