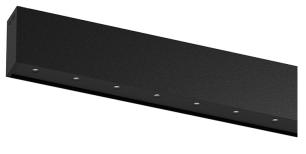

## inVision35 Surface/Pendant

21W / 1890lm / 4000K / DALI / Medium 31° / 911mm

63840

Design: O/M + Bartenbach GmbH Surface or pendant luminaire with housing made of aluminium with electrostatic 100% polyester paint with textured finish.

Aluminium anodised end caps with matt finish or electrostatic 100% polyester paint with textured-finish.

Housing and perforated cover plate made of aluminium with textured-paint finish. With the latest Bartenbach GmbH technology, inVision35 is a discreet solution, that can use great light distribution and visual comfort from a nearly invisible source. Fitting accessories for pendant version ordered separately.