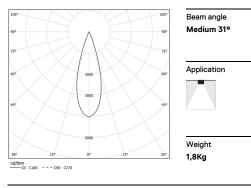

## inVision35 Surface/Pendant

21W / 1890lm / 4000K / DALI / Medium 31° / 911mm

63840

Design: O/M + Bartenbach GmbH Surface or pendant luminaire with housing made of aluminium with electrostatic 100% polyester paint with textured finish.

Luminaire

25,6W

1890lm

74lm/W

73%

<10

<u>mm</u>

Power

Flux Efficiency

LOR

UGR

4000K

Light Source

21W

2580lm

123lm/W