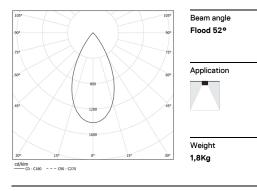

## inVision35 Surface/Pendant

39W / 3870lm / 4000K / On/Off / Flood 52° / 911mm

63839

Design: O/M + Bartenbach GmbH Surface or pendant luminaire with housing made of aluminium with electrostatic 100% polyester paint with textured finish.

## Finishes

.01 White / RAL 9010
 .02 Black / RAL 9005

Mandatory 54036 Pendant direct fitting acessory 54034 Clear Base ø60x35mm

Luminaire

 Power
 39W
 45,9W

 Flux
 5100 m
 3870 m

 Efficiency
 131 m/W
 84 m/W

 LOR
 76%

 UGR
 <16</td>

Light Source

1 mm

4000K

www.om-light.com / mail@om-light.com Rua Maurício Lourenço Oliveira 186, 4405-034 Vila Nova de Gaia, Porto. Portugal. / Apartado 1538 4401-901 Vila Nova de Gaia, Porto Portugal / tel. + 351 223 710 419