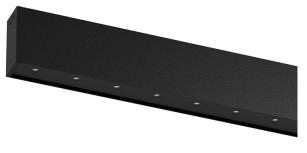

## inVision35 Surface/Pendant

39W / 3870lm / 4000K / On/Off / Flood 52° / 911mm

63839

Design: O/M + Bartenbach GmbH Surface or pendant luminaire with housing made of aluminium with electrostatic 100% polyester paint with textured finish.

Aluminium anodised end caps with matt finish or electrostatic 100% polyester paint with textured-finish.

Housing and perforated cover plate made of aluminium with textured-paint finish. With the latest Bartenbach GmbH technology, inVision35 is a discreet solution, that can use great light distribution and visual comfort from a nearly invisible source. Fitting accessories for pendant version ordered separately.