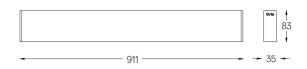

## inVision35 Surface/Pendant

39W / 3870lm / 4000K / On/Off / Flood 52° / 911mm

63839

Design: O/M + Bartenbach GmbH Surface or pendant luminaire with housing made of aluminium with electrostatic 100% polyester paint with textured finish.