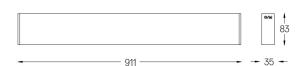

## inVision35 Surface/Pendant

21W / 1950lm / 4000K / On/Off / Flood 52° / 911mm

63838

Design: O/M + Bartenbach GmbH Surface or pendant luminaire with housing made of aluminium with electrostatic 100% polyester paint with textured finish.

Beam angle Flood 52° Application Weight 1,8Kg

mm