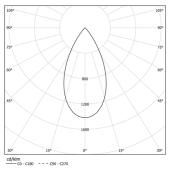

LED CRI>80 / >50.000h, L80/B10 / 2-step MacAdam Power supply included. IP20 | 230Vac | 50/60Hz

| 1000K      | Light Source | Luminaire |
|------------|--------------|-----------|
| Power      | 21W          | 25,6W     |
| Flux       | 2580lm       | 1950lm    |
| Efficiency | 123lm/W      | 76lm/W    |
| LOR        | -            | 76%       |
| UGR        | -            | <13       |

Beam angle Flood 52° Application Weight 1,8Kg

mm